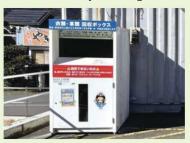

#### Clothes/Leather goods no longer in use

Clothes and Leather collection boxes are located in 19 sites in the city to collect clothing etc. that are no longer in use. After collection, they will be reused mainly in foreign countries.

Place Parking lot on the north side of City Hall, Branch Offices, Community Centers

HP トップページ>市民の皆さんへ>ごみ・環境 ごみ・リサイクル>【拠点回収】衣類や革類のリ ユース

#### ■Items that can be collected

Accessories

Sneakers, Leather shoes

**Bags** 

#### ■Items that cannot be collected

Bedding

Cushions

**Curtains** 

Dirty clothes